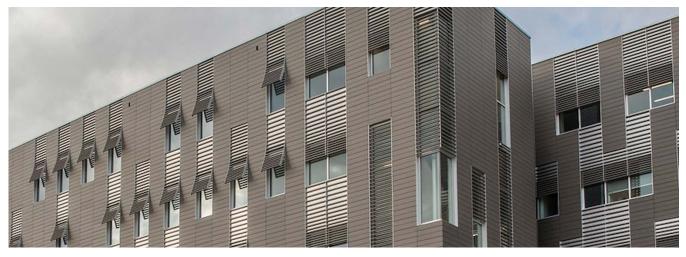

## U of Iowa Brain Sciences Building - Iowa City, IA

A unique sunscreen detail to complement rainscreen façade on campus

Panel Type: Terra5

System: ECO Cladding Hci.22

**Architect: BNIM Architects** 

For the new Department of Psychological and Brain Sciences building at the University of Iowa, <u>BNIM Architects</u> incorporated an engineered Terra5 rainscreen and sunscreen assembly supplied by Cladding Corp. For this project, a grey color pallet was selected in order to coordinate with the overall campus master plan. In addition to the exterior rainscreen facade, this installation also included a unique and defining sunshade detail at the top portion of the windows, providing both thermal and aesthetic elements to the building's design.