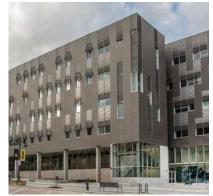

## U of Iowa Brain Sciences Building - Iowa City, IA

A unique sunscreen detail to complement rainscreen façade on campus

Panel Type: Terra5

System: ECO Cladding Hci.22

**Architect: BNIM Architects** 

For the new Department of Psychological and Brain Sciences building at the University of Iowa, <u>BNIM Architects</u> incorporated an engineered Terra5 rainscreen and sunscreen assembly supplied by Cladding Corp. For this project, a grey color pallet was selected in order to coordinate with the overall campus master plan. In addition to the exterior rainscreen facade, this installation also included a unique and defining sunshade detail at the top portion of the windows, providing both thermal and aesthetic elements to the building's design.