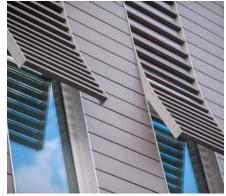

## U of Iowa Brain Sciences Building - Iowa City, IA

A unique sunscreen detail to complement rainscreen façade on campus

Panel Type: Terra5

System: ECO Cladding Hci.22

**Architect: BNIM Architects** 

For the new Department of Psychological and Brain Sciences building at the University of Iowa, <u>BNIM Architects</u> incorporated an engineered Terra5 rainscreen and sunscreen assembly supplied by Cladding Corp. For this project, a grey color pallet was selected in order to coordinate with the overall campus master plan. In addition to the exterior rainscreen facade, this installation also included a unique and defining sunshade detail at the top portion of the windows, providing both thermal and aesthetic elements to the building's design.