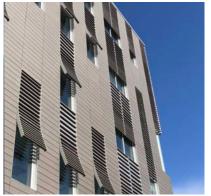

## U of Iowa Brain Sciences Building - Iowa City, IA

A unique sunscreen detail to complement rainscreen façade on campus

Panel Type: Terra5

System: ECO Cladding Hci.22

**Architect: BNIM Architects** 

For the new Department of Psychological and Brain Sciences building at the University of Iowa, <u>BNIM Architects</u> incorporated an engineered Terra5 rainscreen and sunscreen assembly supplied by Cladding Corp. For this project, a grey color pallet was selected in order to coordinate with the overall campus master plan. In addition to the exterior rainscreen facade, this installation also included a unique and defining sunshade detail at the top portion of the windows, providing both thermal and aesthetic elements to the building's design.