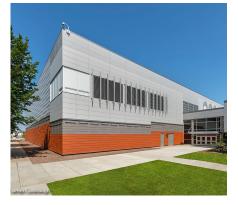

The Swisspearl section of the building incorporated a variety of panel colors and featured both a wave fabricated design and the new Gravial grooved panels. The unique wave pattern is a clever design for a recreation center with an indoor pool. The Swisspearl panels were installed on an adjustable and thermally broken ECO Cladding Hci.10 subframing system.

Panel Type: Swisspearl®, Terracotta, ACM Rainscreen

System: <u>ECO Cladding Hci.10</u>

Architect: Flynn Battaglia Photo Credit: James Cavanaugh

888-826-8453