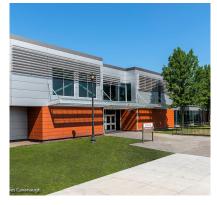

## SUNY Cortland Park Center – Cortland, NY

An award-winning renovation featuring multi-panel systems

Flynn Battaglia Architects has delivered an awardwinning renovation of the SUNY Cortland Park Center. The project has become a rainscreen academy featuring Swisspearl fiber cement, terracotta and ACM rainscreen systems.

Panel Type: Swisspearl®, Terracotta, ACM Rainscreen

System: <u>ECO Cladding Hci.10</u>

Architect: Flynn Battaglia Photo Credit: James Cavanaugh

888-826-8453