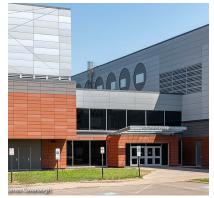

## SUNY Cortland Park Center – Cortland, NY

An award-winning renovation featuring multi-panel systems

Flynn Battaglia Architects has delivered an awardwinning renovation of the SUNY Cortland Park Center. The project has become a rainscreen academy featuring Swisspearl fiber cement, terracotta and ACM rainscreen systems.

Panel Type: Swisspearl®, Terracotta, ACM Rainscreen

System: <u>ECO Cladding Hci.10</u>

Architect: Flynn Battaglia Photo Credit: James Cavanaugh

888-826-8453