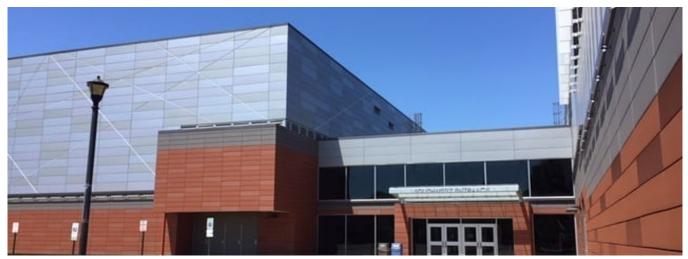

## SUNY Cortland Park Center – Cortland, NY

An award-winning renovation featuring multi-panel systems

Flynn Battaglia Architects has delivered an awardwinning renovation of the SUNY Cortland Park Center. The project has become a rainscreen academy featuring Swisspearl fiber cement, terracotta and ACM rainscreen systems.

Panel Type: Swisspearl®, Terracotta, ACM Rainscreen

System: <u>ECO Cladding Hci.10</u>

Architect: Flynn Battaglia Photo Credit: James Cavanaugh

888-826-8453