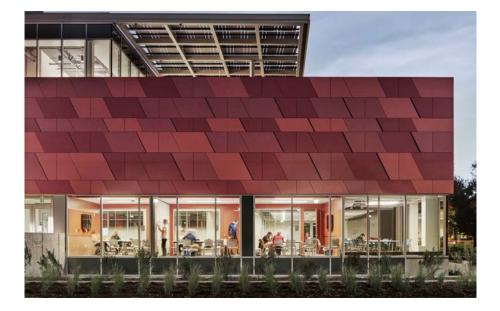

## Tutt Library

Colorado Springs, CO, USA

| Architect        | Pfeiffer Partners, Los Angeles, USA                                                                         |
|------------------|-------------------------------------------------------------------------------------------------------------|
| Facade           | Largo Swisspearl Carat Coral 7032<br>Largo Swisspearl Carat Coral 7031<br>Largo Swisspearl Carat Coral 7030 |
| Location         | 1021 N Cascade Ave, Colorado Springs, CO 80903, Vereinigte<br>Staaten                                       |
| Photographer     | STEVE LERUM PHOTOGRAPHY, Laguna Beach, USA                                                                  |
| Type of Building | Educational                                                                                                 |

## SUISSPEARL CLADDING CORP

Colorado College's expanded and transformed Tutt Library is America's largest carbonneutral academic library. The library has been transformed into a colorful, dynamic facility, accommodating the requirements of a contemporary library and the college's unique academic program. Designed during an era when libraries were primarily containers for books, the original building was intentionally introverted. Pfeiffer's design of the new center turns this introversion inside-out, to better reflect the changing use of the library and the values of Colorado College.