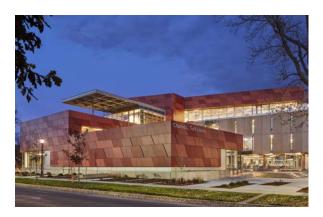

## Tutt Library

Colorado Springs, CO, USA

| Architect        | Pfeiffer Partners, Los Angeles, USA                                                                         |
|------------------|-------------------------------------------------------------------------------------------------------------|
| Facade           | Largo Swisspearl Carat Coral 7032<br>Largo Swisspearl Carat Coral 7031<br>Largo Swisspearl Carat Coral 7030 |
| Location         | 1021 N Cascade Ave, Colorado Springs, CO 80903, Vereinigte<br>Staaten                                       |
| Photographer     | STEVE LERUM PHOTOGRAPHY, Laguna Beach, USA                                                                  |
| Type of Building | Educational                                                                                                 |

## SUISSPEARL CLADDING CORP

Colorado College's expanded and transformed Tutt Library is America's largest carbonneutral academic library. The library has been transformed into a colorful, dynamic facility, accommodating the requirements of a contemporary library and the college's unique academic program. Designed during an era when libraries were primarily containers for books, the original building was intentionally introverted. Pfeiffer's design of the new center turns this introversion inside-out, to better reflect the changing use of the library and the values of Colorado College.