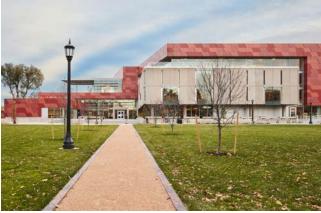

## Tutt Library

Colorado Springs, CO, USA

| Architect        | Pfeiffer Partners, Los Angeles, USA                                                                         |
|------------------|-------------------------------------------------------------------------------------------------------------|
| Facade           | Largo Swisspearl Carat Coral 7032<br>Largo Swisspearl Carat Coral 7031<br>Largo Swisspearl Carat Coral 7030 |
| Location         | 1021 N Cascade Ave, Colorado Springs, CO 80903, Vereinigte<br>Staaten                                       |
| Photographer     | STEVE LERUM PHOTOGRAPHY, Laguna Beach, USA                                                                  |
| Type of Building | Educational                                                                                                 |

## SUISSPEARL CLADDING CORP

Colorado College's expanded and transformed Tutt Library is America's largest carbonneutral academic library. The library has been transformed into a colorful, dynamic facility, accommodating the requirements of a contemporary library and the college's unique academic program. Designed during an era when libraries were primarily containers for books, the original building was intentionally introverted. Pfeiffer's design of the new center turns this introversion inside-out, to better reflect the changing use of the library and the values of Colorado College.