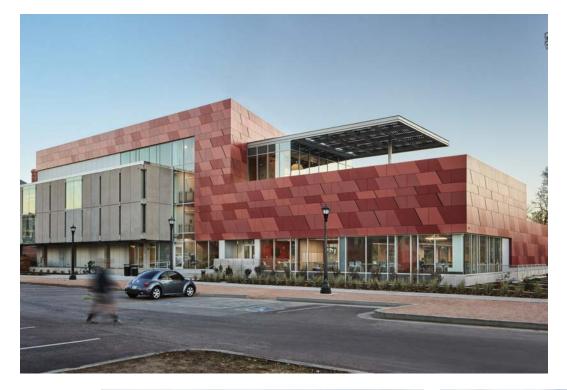

## Tutt Library

Colorado Springs, CO, USA

| Architect        | Pfeiffer Partners, Los Angeles, USA                                                                         |
|------------------|-------------------------------------------------------------------------------------------------------------|
| Facade           | Largo Swisspearl Carat Coral 7032<br>Largo Swisspearl Carat Coral 7031<br>Largo Swisspearl Carat Coral 7030 |
| Location         | 1021 N Cascade Ave, Colorado Springs, CO 80903, Vereinigte<br>Staaten                                       |
| Photographer     | STEVE LERUM PHOTOGRAPHY, Laguna Beach, USA                                                                  |
| Type of Building | Educational                                                                                                 |

## SUISSPEARL CLADDING CORP

Colorado College's expanded and transformed Tutt Library is America's largest carbonneutral academic library. The library has been transformed into a colorful, dynamic facility, accommodating the requirements of a contemporary library and the college's unique academic program. Designed during an era when libraries were primarily containers for books, the original building was intentionally introverted. Pfeiffer's design of the new center turns this introversion inside-out, to better reflect the changing use of the library and the values of Colorado College.