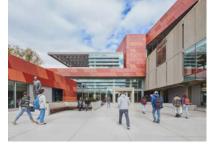

## Tutt Library

Colorado Springs, CO, USA

| Architect        | Pfeiffer Partners, Los Angeles, USA                                                                         |
|------------------|-------------------------------------------------------------------------------------------------------------|
| Facade           | Largo Swisspearl Carat Coral 7032<br>Largo Swisspearl Carat Coral 7031<br>Largo Swisspearl Carat Coral 7030 |
| Location         | 1021 N Cascade Ave, Colorado Springs, CO 80903, Vereinigte<br>Staaten                                       |
| Photographer     | STEVE LERUM PHOTOGRAPHY, Laguna Beach, USA                                                                  |
| Type of Building | Educational                                                                                                 |

## SUISSPEARL CLADDING CORP

Colorado College's expanded and transformed Tutt Library is America's largest carbonneutral academic library. The library has been transformed into a colorful, dynamic facility, accommodating the requirements of a contemporary library and the college's unique academic program. Designed during an era when libraries were primarily containers for books, the original building was intentionally introverted. Pfeiffer's design of the new center turns this introversion inside-out, to better reflect the changing use of the library and the values of Colorado College.