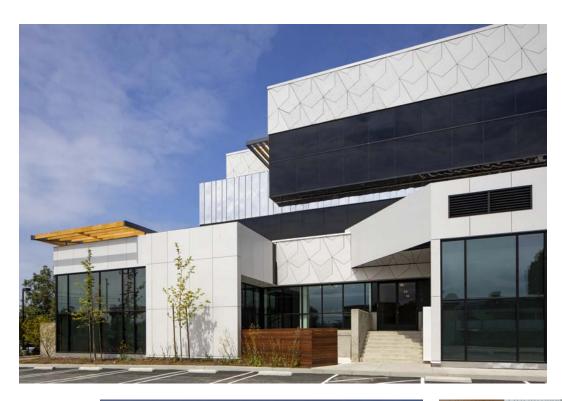

## Marina Business Center

Marina Del Rey, CA, USA

- Architect Hanson LA Architecture, Marina Del Rey, USA
- FacadeLargo Swisspearl Carat Anthracite 7024Largo Swisspearl Carat Ivory 7091
- Location 13160 Mindanao Way, Marina Del Rey, CA 90292, USA
- Photographer Tom Bonner Photography, Santa Monica, USA
- Type of Building Office

## SUISSPEARL CLADDING CORP

This 1980s office campus needed revitalization to become a desirable, contemporary working environment. Opting to keep the revision cost effective yet creative, the original form of the building was retained, but refreshed with new materials and colors on the façades. New cladding was constructed with Swisspearl panels cut into complex patterns. Each panel was carefully cut to prevent any waste. The exterior materials were specifically chosen to be long-lasting and efficient during the construction and installation processes, thus reducing waste and labor costs.