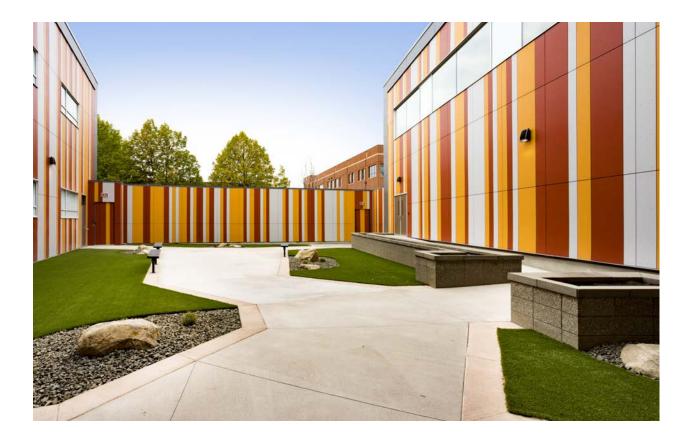

The X-shaped building stands on sloping terrain, which is balanced by a base. The outer shell of the house appears cautiously gray, in complete contrast to the inward-facing facades, which are formulated in striking color combinations.