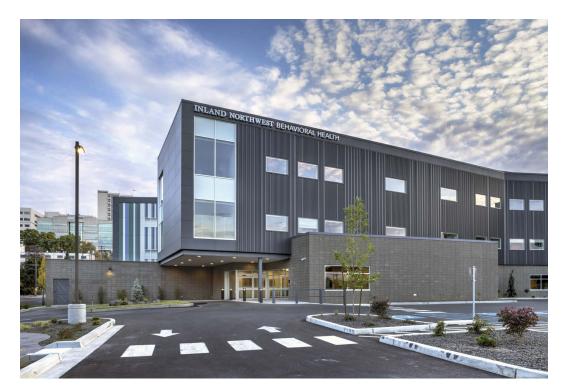

## SUISSPEARL CLADDING CORP

The Inland Northwest Behavioral Health Hospital represents a community investment into the growing need for behavioral health treatment. Through a holistic approach to design, the facility overcomes the stigma of mental health, and provides a safe, reassuring place where people can heal with dignity.

The X-shaped building stands on sloping terrain, which is balanced by a base. The outer shell of the house appears cautiously gray, in complete contrast to the inward-facing facades, which are formulated in striking color combinations.