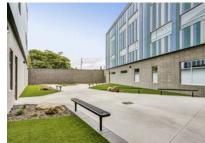

The X-shaped building stands on sloping terrain, which is balanced by a base. The outer shell of the house appears cautiously gray, in complete contrast to the inward-facing facades, which are formulated in striking color combinations.