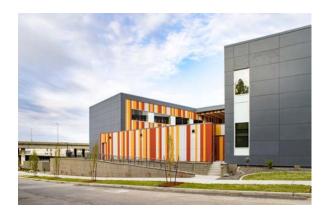

The X-shaped building stands on sloping terrain, which is balanced by a base. The outer shell of the house appears cautiously gray, in complete contrast to the inward-facing facades, which are formulated in striking color combinations.