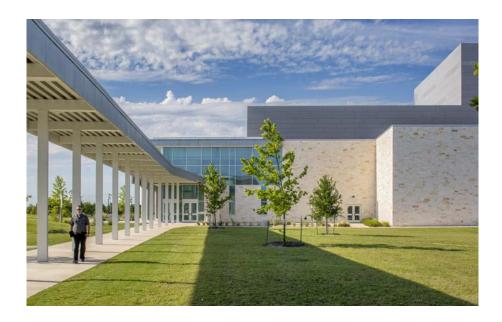

Two shades of gray Swisspearl panels provide a high quality, low maintenance choice for the facade cladding, emphasizing the stepped heights of the rectilinear volumes and contrasting with the light ochre, rustic stonewall cladding of the lower sections.