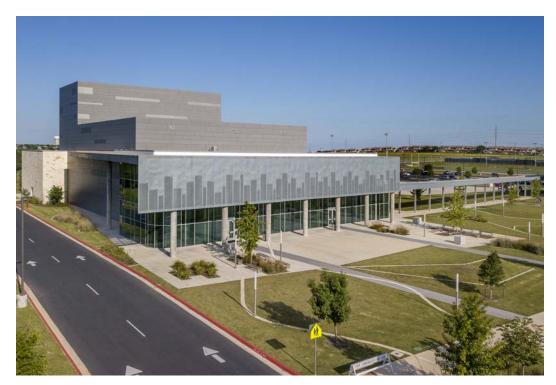

## Cedar Ridge High School Auditorium

Round Rock, TX, USA

**Architect** Stantec, Austin, USA

Facade Largo Swisspearl Reflex Platinum 9020

Largo Swisspearl Carat Granite 7060

**Location** 2801 Gattis School Road, Round Rock, TX 78554, USA

## SWISSPEARL CLADDING CORP

Stantec designed this bold auditorium/theater addition to the existing Round Rock ISD high school to help offset the high frequency use of the district's performing arts center. The project has become a prototype for other school auditoria in the district.

Two shades of gray Swisspearl panels provide a high quality, low maintenance choice for the facade cladding, emphasizing the stepped heights of the rectilinear volumes and contrasting with the light ochre, rustic stonewall cladding of the lower sections.