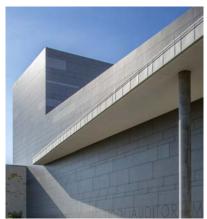

Two shades of gray Swisspearl panels provide a high quality, low maintenance choice for the facade cladding, emphasizing the stepped heights of the rectilinear volumes and contrasting with the light ochre, rustic stonewall cladding of the lower sections.