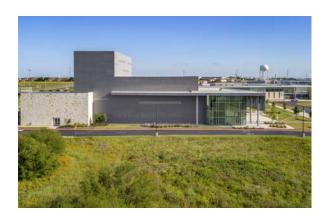

## Cedar Ridge High School Auditorium

Round Rock, TX, USA

**Architect** Stantec, Austin, USA

Facade Largo Swisspearl Reflex Platinum 9020

Largo Swisspearl Carat Granite 7060

**Location** 2801 Gattis School Road, Round Rock, TX 78554, USA

## SWISSPEARL CLADDING CORP

Stantec designed this bold auditorium/theater addition to the existing Round Rock ISD high school to help offset the high frequency use of the district's performing arts center. The project has become a prototype for other school auditoria in the district.

Two shades of gray Swisspearl panels provide a high quality, low maintenance choice for the facade cladding, emphasizing the stepped heights of the rectilinear volumes and contrasting with the light ochre, rustic stonewall cladding of the lower sections.