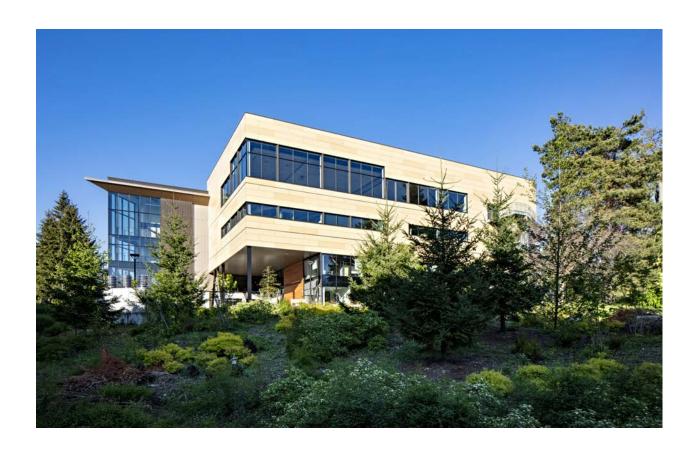

## Bellevue College Student Success Center

Bellevue, WA, USA

Architect Ankrom Moisan, Seattle, USA

**Facade** Largo Swisspearl Carat Sandstone 7002

Largo Swisspearl Carat Sandstone 7001

**Location** 3000 Landerholm Circle SE Bellevue, WA 98007-6406 USA

## SWISSPEARL CLADDING CORP

Situated in an elevated position in the heart of campus, the Bellevue Student Success Center (SSC) is a gateway for visitors coming in through the main campus entrance.

The center's layout pictures a student's "ascent" through his academic career. Entry services are located on the first floor, student support services on the second floor, and spaces focused on celebrating the students' success are located on the top floor.

The exterior reflects the programmatic organization within the building, with the most active uses visible through a glazed facade. Facades of more inward looking areas have been clad in sand-colored yellow and beige Swisspearl panels. Through the selection of two similar color tones from the Swisspearl Largo Carat series, a dynamic effect.