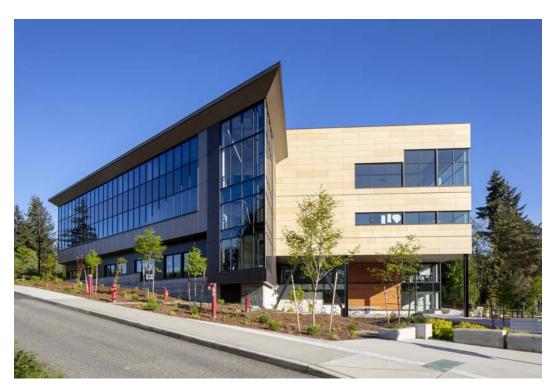

## Bellevue College Student Success Center

Bellevue, WA, USA

Architect Ankrom Moisan, Seattle, USA

**Facade** Largo Swisspearl Carat Sandstone 7002

Largo Swisspearl Carat Sandstone 7001

**Location** 3000 Landerholm Circle SE Bellevue, WA 98007-6406 USA

## SWISSPEARL CLADDING CORP

Situated in an elevated position in the heart of campus, the Bellevue Student Success Center (SSC) is a gateway for visitors coming in through the main campus entrance.

The center's layout pictures a student's "ascent" through his academic career. Entry services are located on the first floor, student support services on the second floor, and spaces focused on celebrating the students' success are located on the top floor.

The exterior reflects the programmatic organization within the building, with the most active uses visible through a glazed facade. Facades of more inward looking areas have been clad in sand-colored yellow and beige Swisspearl panels. Through the selection of two similar color tones from the Swisspearl Largo Carat series, a dynamic effect.