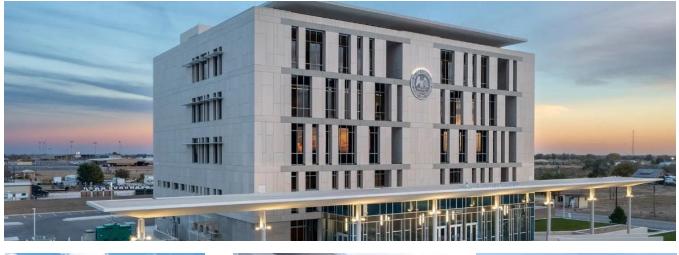

## Lea County Courthouse - Lovington,

stand Panels For Timeless Design at County Courthouse

**SШISSPEARL** 

The Lea County Courthouse, designed by <u>RMKM Architects</u> exemplifies modern judicial design. Spanning 93,000 square feet in downtown Lovington, the five-story complex, including a basement, meets the county's functional and aesthetic needs.

Featuring Swisspearl's Patina Original panels on the facade, known for their natural aging process, the courthouse exudes warmth and timelessness. Swisspearl's innovative materials, coupled with RMKM's attention to detail, ensured the project's compliance with specifications and performance, delivering durability and visual appeal.

888-826-8453

Panel Type: Swisspearl<sup>®</sup> PATINA Original Architect: RMKM Architects