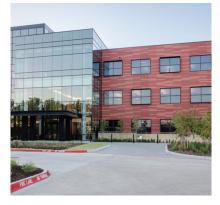

## Renovation Unveils Striking Swisspearl Facade and Modern Amenities

Dallas, the office building at 5600 Headquarters Drive underwent a transformative renovation by Dallas-based GFF and Rubenstein Partners. The project, completed in 2024, included upgrades such as a new lobby, entryway, tenant lounge, coffee bar, and fitness center. Exterior enhancements featured a brand-new entrance façade adorned with Swisspearl high-density fiber cement panels in three shades, adding a striking visual element to the property. The intricate design, covering 10,923 square feet, showcases the durability and aesthetic appeal of Swisspearl Carat panels, known for being through-color, UV-

resistant, hail impact-resistant, and non-

Located on a 27-acre site 20 miles from downtown

Architect: PGAL Austin

Panel Type: Swisspearl® Carat

888-826-8453

combustible.