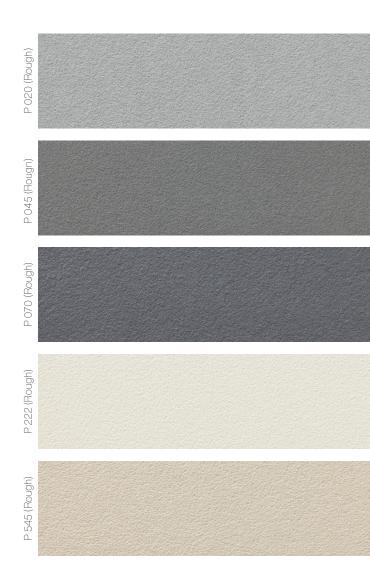

## Stone-like finish, adding character for a natural effect

Patina Rough offers a natural and authentic look, with a stone-like finish that adds character to any facade. Subtle variations in colour and texture make each panel unique. Like all variants of the Patina series, Patina Rough forms a fine coating over the years, which gives the facade an individual character. The exquisite shades support the rough surface in its expressiveness and form a harmonious combination with the other Patina products.