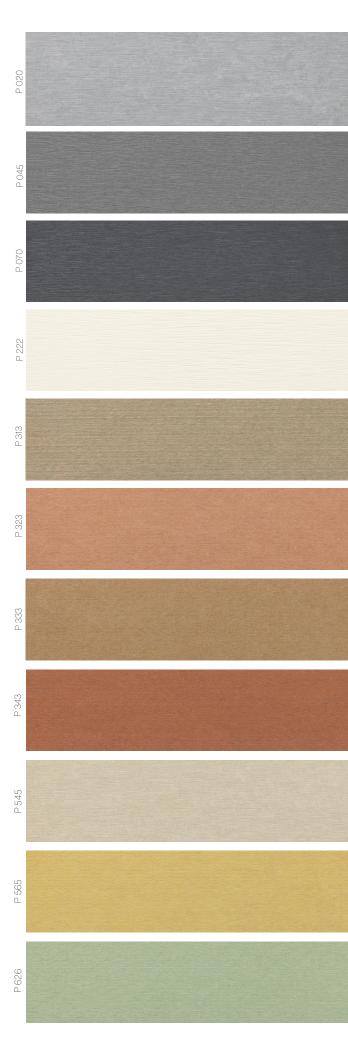

## Subtle patinas, evolving over time

Patina Original NXT is a through-colored material that is anything but ordinary. Its fine sanding lines and colors evolve beautifully over time, giving it a natural, authentic look. As the panel develops a beautiful patina over time, it gives the building a unique, aesthetic appearance with small, subtle variations in the surface. As the seasons change, a subtle patina is created that tells the story of the building and brings its facade to life.

To request samples of Swisspearl Patina Original NXT please contact Cladding Corp at **(888) 826-8453** or **info@claddingcorp.com** 