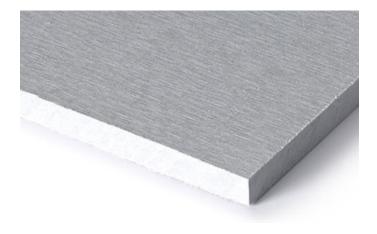

## Subtle patinas, evolving over time

Patina Original NXT is a through-colored material that is anything but ordinary. Its fine sanding lines and colors evolve beautifully over time, giving it a natural, authentic look. As the panel develops a beautiful patina over time, it gives the building a unique, aesthetic appearance with small, subtle variations in the surface. As the seasons change, a subtle patina is created that tells the story of the building and brings its facade to life.