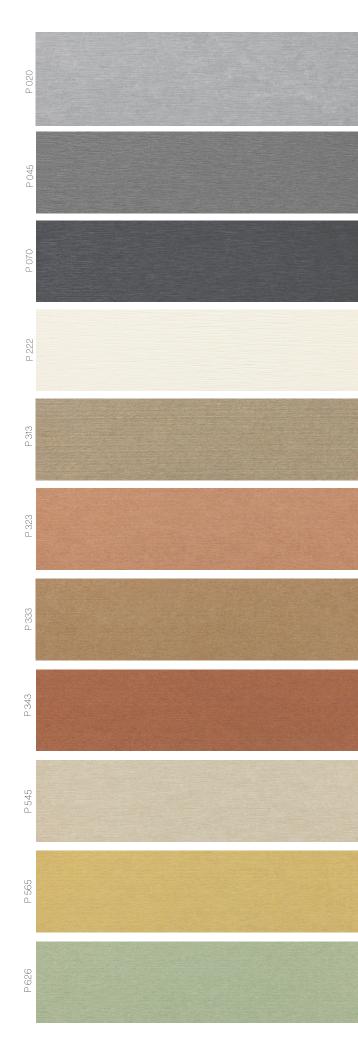

## Subtle patinas, evolving over time

Patina Original is a through-colored material that is anything but ordinary. Its fine sanding lines and colors evolve beautifully over time, giving it a natural, authentic look. As the panel develops a beautiful patina over time, it gives the building a unique, aesthetic appearance with small, subtle variations in the surface. As the seasons change, a subtle patina is created that tells the story of the building and brings its facade to life.