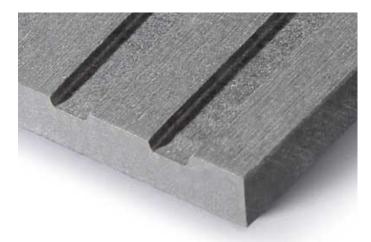

## Milled grooves for a dimensional effect

Patina Inline NXT is a through coloured fibre cement panel with a linear milled surface structure. The indentations create an atmospheric play of shadows, which changes depending on the time of day and viewing angle. A fine patina will form on the surface over time. The restrained colours create a stylish harmony in combination with the milled surface.