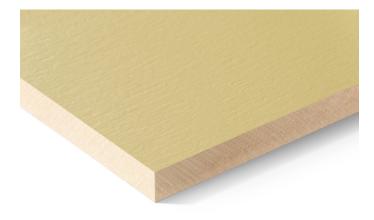

## Rustic and smooth with a natural, opaque color

Swisspearl Deco features a rustic, opaque coated surface. The directional grain of the board is subtly visible through the paint - adding a smooth yet natural look to the painted Deco panel. The combination of the delicate structure and the true nature of Swisspearl's fibre cement boards - requiring only limited maintenance over time - makes the Deco board a decorative choice for your facade.