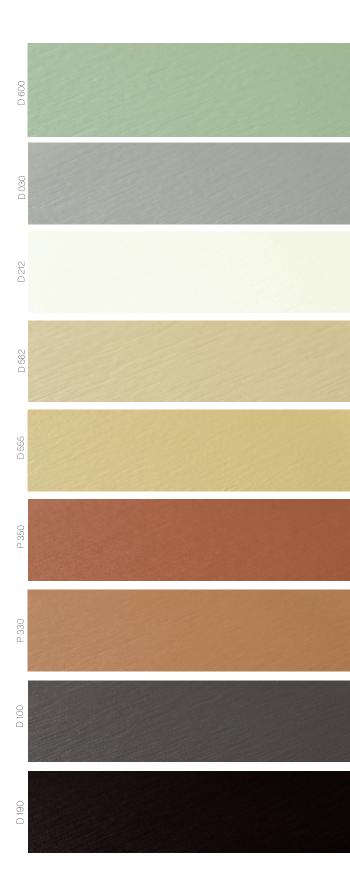

## Rustic and smooth with a natural, opaque color

Swisspearl Deco features a rustic, opaque coated surface. The directional grain of the board is subtly visible through the paint - adding a smooth yet natural look to the painted Deco panel. The combination of the delicate structure and the true nature of Swisspearl's fibre cement boards - requiring only limited maintenance over time - makes the Deco board a decorative choice for your facade.