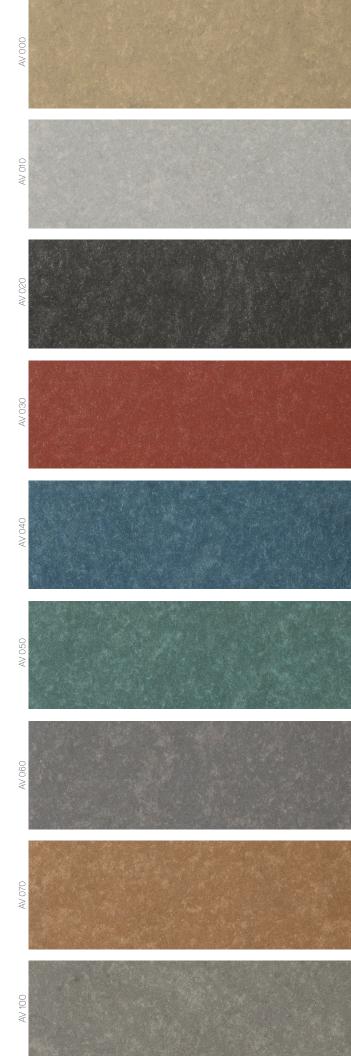

## Authentic and vibrant

Avera is a through colored fiber cement panel that attains an unparalleled natural texture as a result of the dynamic production process. The transparent coating creates a vibrant surface appearance with a varied texture and dynamic color tones. The standard HR (high-resistance) coating also gives the panels excellent scratch resistance and protection against heavy soiling as well as graffiti.