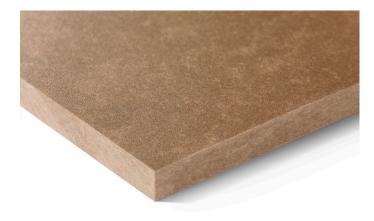

## Authentic and vibrant

Avera is a through colored fiber cement panel that attains an unparalleled natural texture as a result of the dynamic production process. The transparent coating creates a vibrant surface appearance with a varied texture and dynamic color tones. The standard HR (high-resistance) coating also gives the panels excellent scratch resistance and protection against heavy soiling as well as graffiti.