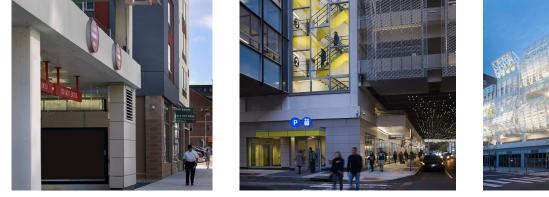

## 8<sup>th</sup> and Filbert Parkade

Parking Garage Reclad with High Performance Ceramic Facade

If you are in need of a parking space in downtown Philly - <u>8th and Filbert Parking</u> is ready to serve you. Located next to the Convention Center and in the heart of Philadelphia, <u>Wallace Roberts & Todd</u> (WRT) took the opportunity to reclad this parking garage and make it a design feature of the city. All day long the parking garage's glass facade illuminates with light, color and excitement.

<u>Ceramic5</u> porcelain rainscreen was a logical choice to anchor the building's high traffic areas.

Panel Type: Ceramic5 Architect: Wallace Roberts & Todd (WRT)