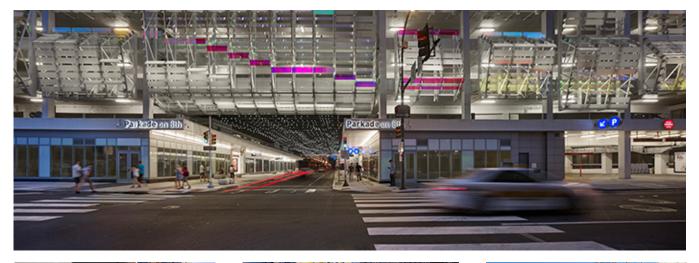

## 8<sup>th</sup> and Filbert Parkade

Parking Garage Reclad with High Performance Ceramic Facade

If you are in need of a parking space in downtown Philly - <u>8th and Filbert Parking</u> is ready to serve you. Located next to the Convention Center and in the heart of Philadelphia, <u>Wallace Roberts & Todd</u> (WRT) took the opportunity to reclad this parking garage and make it a design feature of the city. All day long the parking garage's glass facade illuminates with light, color and excitement.

<u>Ceramic5</u> porcelain rainscreen was a logical choice to anchor the building's high traffic areas.

Panel Type: Ceramic5 Architect: Wallace Roberts & Todd (WRT)